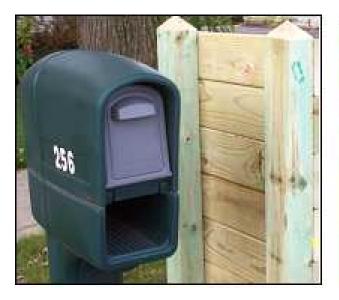

With addition to adding recommended protection to approach side of your mailbox, the Seneca County plows also ask that you not pile snow on the approach side of your mailbox. This will eliminate heavier amounts of snow impacting the mailbox making damage more likely. We highly recommend that the Rubbermaid/Plastic mailboxes not be installed.

## Recommendation #1

(The image below is for a mailbox beside your private drive. The same cleared area for the driveway in the image should be maintained for your mailbox on the opposite side of the roadway.)



Recommendation #2 (Shielding your mailbox)