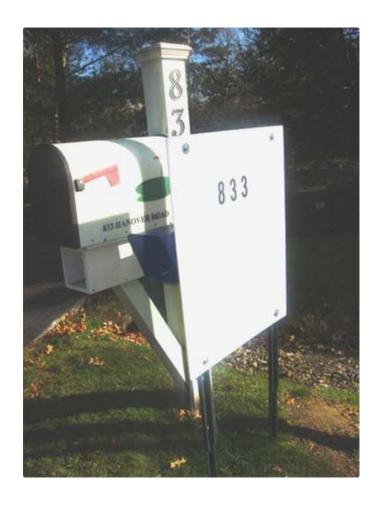

With addition to adding recommended protection to approach side of your mailbox, the Seneca County plows also ask that you not pile snow on the approach side of your mailbox. This will eliminate heavier amounts of snow impacting the mailbox making damage more likely. We highly recommend that the Rubbermaid/Plastic mailboxes not be installed.

## Recommendation #1

(The image below is for a mailbox beside your private drive. The same cleared area for the driveway in the image should be maintained for your mailbox on the opposite side of the roadway.)



Recommendation #2 (Shielding your mailbox)