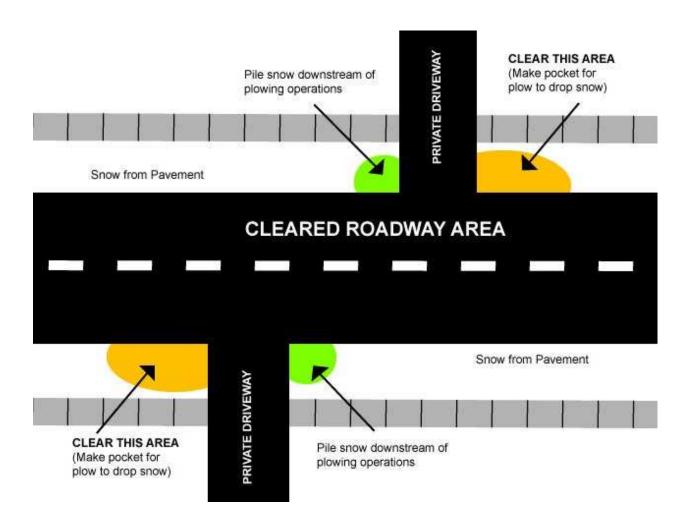

## Recommendation #1

(The image below is for a mailbox beside your private drive. The same cleared area for the driveway in the image should be maintained for your mailbox on the opposite side of the roadway.)