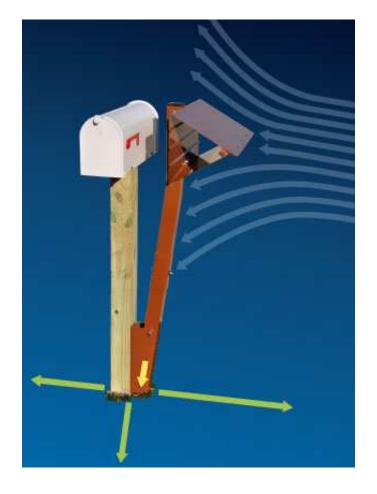

With addition to adding recommended protection to approach side of your mailbox, the Seneca County plows also ask that you not pile snow on the approach side of your mailbox. This will eliminate heavier amounts of snow impacting the mailbox making damage more likely. We highly recommend that the Rubbermaid/Plastic mailboxes not be installed.

## Recommendation #1

(The image below is for a mailbox beside your private drive. The same cleared area for the driveway in the image should be maintained for your mailbox on the opposite side of the roadway.)



Recommendation #2 (Shielding your mailbox)