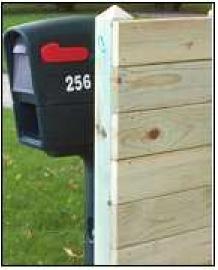

With addition to adding recommended protection to approach side of your mailbox, the Seneca County plows also ask that you not pile snow on the approach side of your mailbox. This will eliminate heavier amounts of snow impacting the mailbox making damage more likely. We highly recommend that the Rubbermaid/Plastic mailboxes not be installed.

## Recommendation #1

(The image below is for a mailbox beside your private drive. The same cleared area for the driveway in the image should be maintained for your mailbox on the opposite side of the roadway.)



Recommendation #2 (Shielding your mailbox)